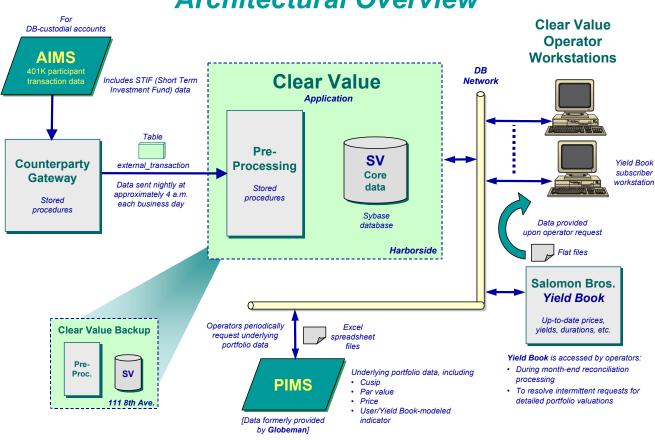

## **1. SYSTEM ARCHITECTURE OVERVIEW**

The Clear Value system is comprise of a centralized library of software procedures and a Sybase database of client portfolio information. These components are augmented by several data providers, including XYZ's AIMS and PIMS systems, as well as the Salomon Brothers *Yield Book*, a third-party system available via subscription.

The system can be access by XYZ portfolio managers as well as technology support staff. Clear Value operators are responsible for day-to-day operation and routine account maintenance.

The diagram below describes the basic technical architecture of the Clear Value system.

## Clear Value Architectural Overview